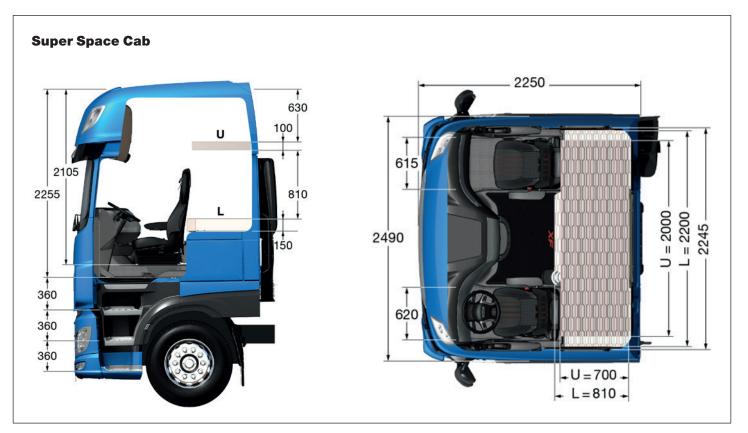

pic windscreen wiper and de-icer, standard equipment in each XF, make cleaning even easier and safer.

#### Aerodynamics

The XF has undergone hidden aerodynamic changes to the grille and wheelbay to improve the aerodynamic efficiency. More visibly the air management accessories, like adjustable and fixed roof air deflectors, side collars and side skirts, contribute to reducing fuel consumption. They also enhance the overall appearance of the vehicle and thus contribute to a positive image of the operator.

All cab variants have corner air deflectors with vanes that guide the airflow along the cab sides in order to prevent fouling of the door handles and side windows. Air venturies are integrated in the headlight units to reduce fouling in the area below the door handles.



Dimensions







Interior



### Keep the good things, add even more

Its distinctive, right-angled box shape and its clever layout made the XF cab an all-time winner and the number one long haul tractor in Europe. Therefore DAF did not abandon a proven cab concept, but rather took the intrinsic values as a starting point for the development of the new interior.

#### **Interior trim**

A complete new interior trimming with new materials, new colour schemes, subtle ornaments and excellent workmanship have brought the whole cab interior at a clearly higher level.

#### Driving

New standard tachograph down counters for remaining drive and rest time, new fonts and styling of the dashboard instrument panel, enhanced fuel efficient driving settings, improved PCC, new seat materials, a completely new heatin