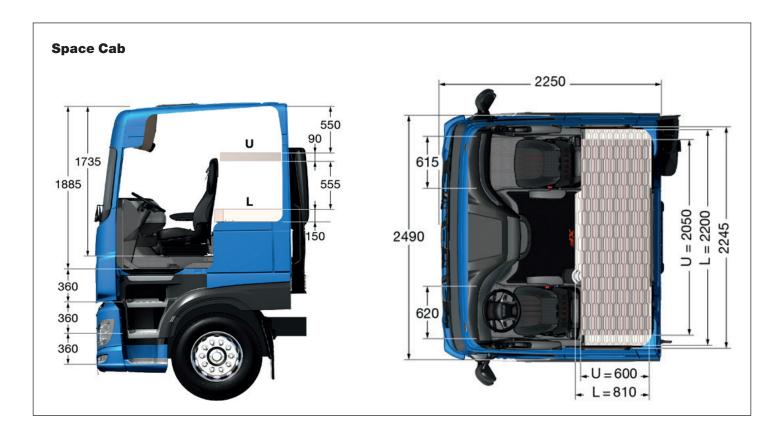

copic windscreen wiper and de-icer, standard equipment in each XF, make cleaning even easier and safer.

#### Aerodynamics

The XF has undergone hidden aerodynamic changes to the grille and wheelbay to improve the aerodynamic efficiency. More visibly the air management accessories, like adjustable and fixed roof air deflectors, side collars and side skirts, contribute to reducing fuel consumption. They also enhance the overall appearance of the vehicle and thus contribute to a positive image of the operator.

All cab variants have corner air deflectors with vanes that guide the airflow along the cab sides in order to prevent fouling of the door handles and side windows. Air venturies are integrated in the headlight units to reduce fouling in the area below the door handles.



Dimensions







Interior



### Keep the good things, add even more

Its distinctive, right-angled box shape and its clever layout made the XF cab an all-time winner and the number one long haul tractor in Europe. Therefore DAF did not abandon a proven cab concept, but rather took the intrinsic values as a starting point for the development of the new interior.

#### **Interior trim**

A complete new interior trimming with new materials, new colour schemes, subtle ornaments and excellent workmanship have brought the whole cab interior at a clearly higher level.

#### Driving

New standard tachograph down counters for remaining drive and rest time, new fonts and styling of the dashboard instrument panel, enhanced fuel efficient driving settings, improved PCC, new seat materials, a completely new heat