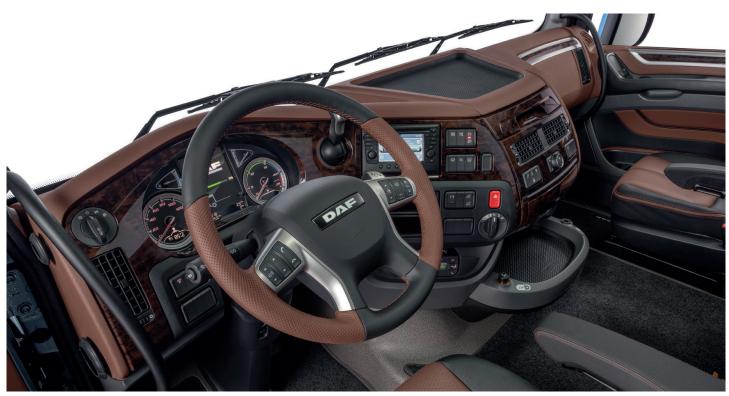

### Keep the good things, add even more

Its distinctive, right-angled box shape and its clever layout made the XF cab an all-time winner and the number one long haul tractor in Europe. Therefore DAF did not abandon a proven cab concept, but rather took the intrinsic values as a starting point for the development of the new interior.

#### **Interior trim**

A complete new interior trimming with new materials, new colour schemes, subtle ornaments and excellent workmanship have brought the whole cab interior at a clearly higher level.

#### Driving

New standard tachograph down counters for remaining drive and rest time, new fonts and styling of the dashboard instrument panel, enhanced fuel efficient driving settings, improved PCC, new seat materials, a completely new heating, ventilation and air conditioning system with rest heat function and an easy to handle control unit, interchangeable switches and standard silver accents in the steering wheel are just a few keywords that represent the overall improvement in terms of driving comfort, fuel saving and safety.